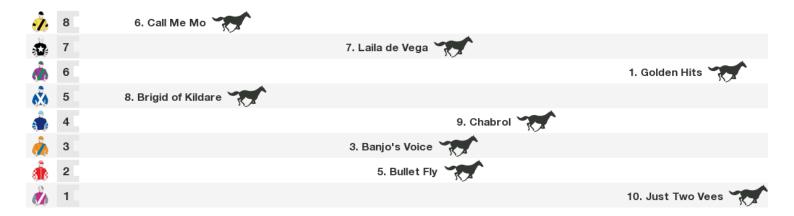

# 1400m RACE 8 FOWLER CIVIL CONTRACTING F&M BENCHMARK 64 HANDICAP

Rail position: +5m 1300m-W/P. True Remainder

Race Direction  $\rightarrow$ 