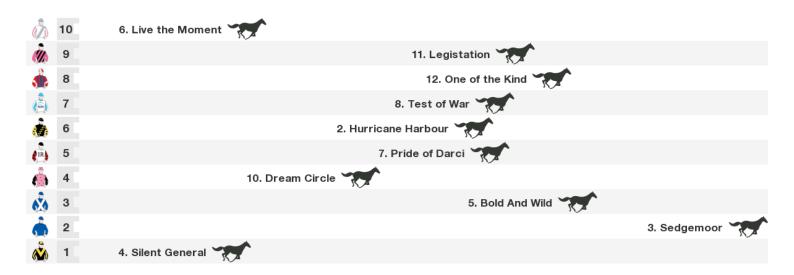

# 1600m RACE 7 BEDROCK QUARRY PRODUCTS & BULK CLASS 2 HANDICAP (BENCHMARK 64)

Rail position: +5m 1300m-W/P. True Remainder

Race Direction →