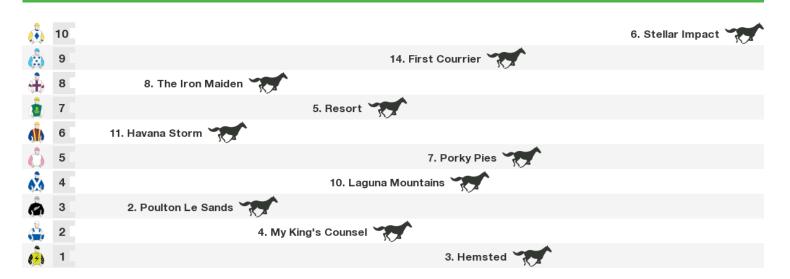

# 1000m RACE 4 ONTRAK ENGINEERING CLASS 2 HANDICAP

Rail position: +5m 1300m-W/P. True Remainder

Race Direction →