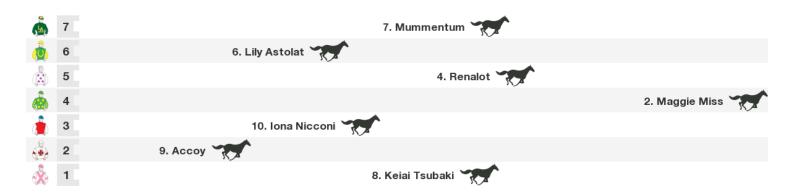

### 1400m RACE 9 REDBANK NORTH RICHMOND CG&E BENCHMARK 64 HANDICAP

Rail position: +5m 1300m-W/P. True Remainder

Race Direction →