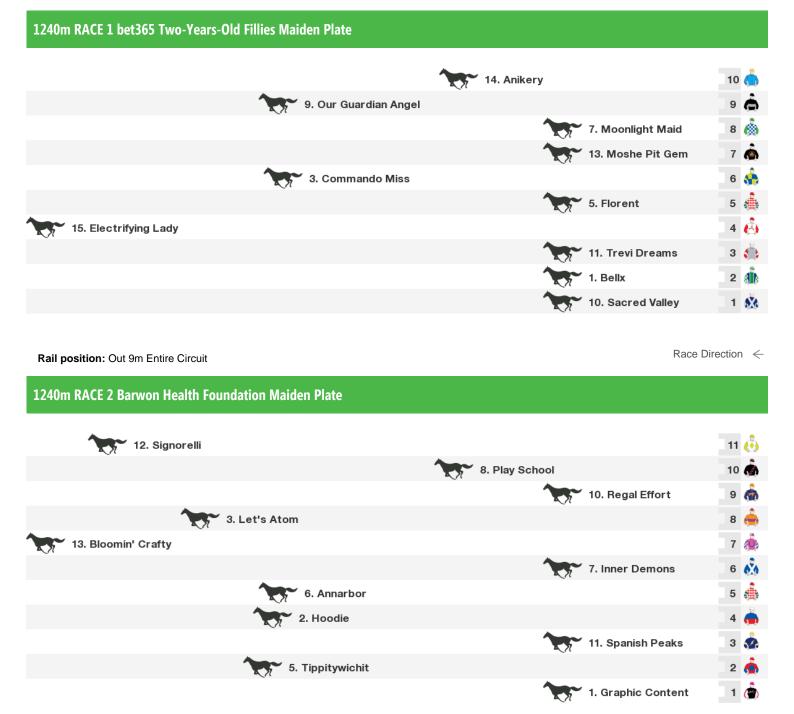

Rail position: Out 9m Entire Circuit

## **Geelong Speedmaps**

### Friday 14th June 2019



Race Direction ←

Race 3 Tommy Collins Retirement Maiden Plate: Sorry, not enough data to create a speedmap.

# 2460m RACE 4 Sovereign Financial Maiden Plate 12. The Other Half 6. Amerikaniki 9 10 8. Miss Verne 13. Wardy Boy 11. Texan Lass 1. Coleridge 7. Costano Mille 7. Costano Mille 7. Costano Mille 7. Race Direction Race Direction

## 2460m RACE 5 Dando Electrical BM64 Handicap 3. Geodesic 11 4. Ambush Alley 13. Ready for Success 9 9. My Four Oh Nine 8. Count Zero 7. Arohata 10. Pembroke Isle 11. Zaide 5. Navarro Lad

### 1540m RACE 6 Lara and District Community Bank BM64 Handicap

| 10. Shewearsthepants    |                       | 11 🧌 |
|-------------------------|-----------------------|------|
| To. Sileweal strieparts | 14. Ventura Highway   | 10 🧥 |
| 8. Kapuziner            |